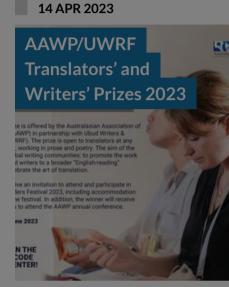

## Readers Festival

The 20th edition of the Ubud Writers and Readers Festival (UWRF), Southeast Asia's flagship literary festival, will take place in Bali, Indonesia from 18 to 22 October 2023.

Since its inception, the festival has served as an essential forum for writers and readers to share their stories and engage in meaningful discussions. To mark this important milestone, the festival has chosen the theme "Atita, Wartamana, Anagata: The Past, the Present, and the Future".

To commemorate its 20th anniversary, UWRF will present a **special bilingual Anniversary Anthology featuring selected works from emerging writers** between 2008 and 2022.

<u>Ubud Writers and Readers Festival programme</u>