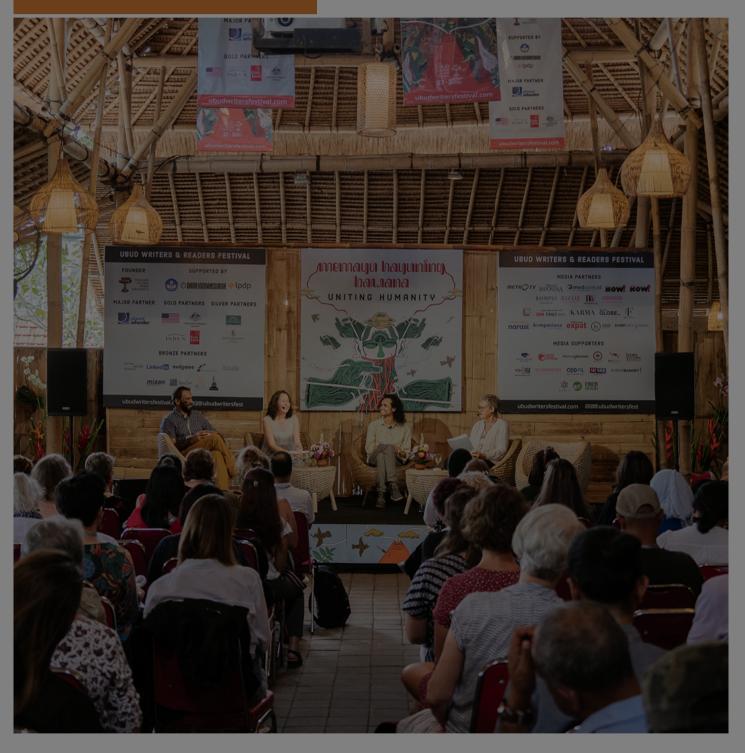

## Readers Festival

The 20th edition of the Ubud Writers and Readers Festival (UWRF), Southeast Asia's flagship literary festival, will take place in Bali, Indonesia from 18 to 22 October 2023.

Since its inception, the festival has served as an essential forum for writers and readers to share their stories and engage in meaningful discussions. To mark this important milestone, the festival has chosen the theme "Atita, Wartamana, Anagata: The Past, the Present, and the Future".

The theme is **inspired by the Balinese concept of "Tri Semaya"**, which is the philosophical view of time as non-linear, circular and collective. The theme will manifest in a series of programmes that serve as a platform for dialogue and exchange. It will cover personal and collective history, spiritual rejuvenation, and the social, environmental, economic, and political contexts of the contemporary world.