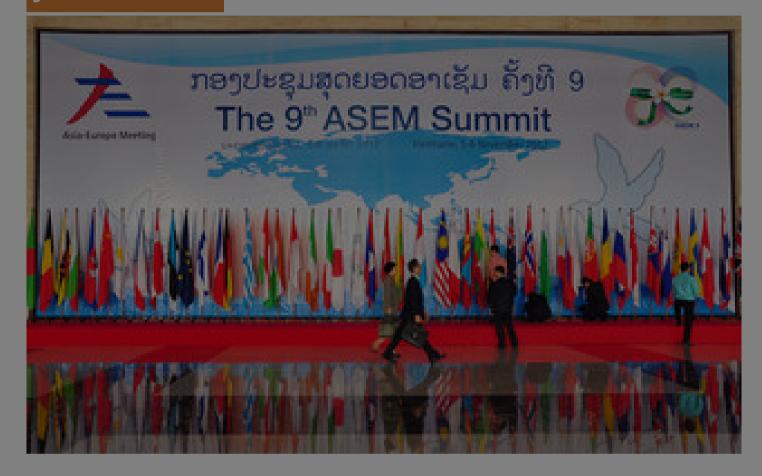

Bangladesh, Norway and Switzerland officially joined the ASEM political dialogue process during the enlargement ceremony held at the 9th Asia-Europe Meeting Summit (ASEM9) in Vientiane (5-6 November 2012). This brings the total number of ASEM members to <u>51 partners</u>. ASEF Executive Director, Ambassador ZHANG Yan, was present at the Summit during this ceremony.

Representing the three countries' entry into ASEM at the Summit were Bangladesh Prime Minister H.E. Mrs Sheikh Hasina; Norway Prime Minister H.E. Mr Jens Stoltenberg; and Swiss President H.E. Eveline Widmer-Schlumpf.