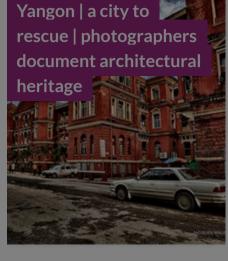

Brisbane

Powerhouse presents *Yangon (Rangoon) A City to Rescue.* The exhibition features a comprehensive suite of awe-inspiring images of Yangon's colonial buildings. **Senator Bob Carr, Australian Minister for Foreign Affairs**, will give an opening address on 22 August and the exhibition runs till 15 September. Photographers Jacques Maudy and Jimi Casaccia travelled to Yangon in 2012 to document the city's colonial buildings on film, in some cases sweet-talking guards and public officials to allow them access. The pair photographed 100 structures to prepare a set of dramatic images for a local landmark heritage conference. The exhibition includes images of the Secretariat building; the first images in 60 years since the building was sealed off to civilian access in 1947 after the assassination of Aung San, the father of Nobel Peace Price winner Aung San Suu Kyi. The photographers used filters and other effects in Photoshop to make the shots more visually arresting so officials would see the architectural treasures in a new way. The pair's work may now help to galvanise a movement to save Yangon's old buildings. In June 2012. Two photographers, Jacques Maudy & Jimi Casaccia volunteered to document the historical building of Yangon. The result is a stunning body of photographs and a 60 pages hard cover

## photo book.

Twenty one photographs selected among the 80+ of <u>the book "Yangon a City to Rescue"</u> will be displayed on the walls of the Brisbane Powerhouse from the 22 August until the 15th of September 2013.