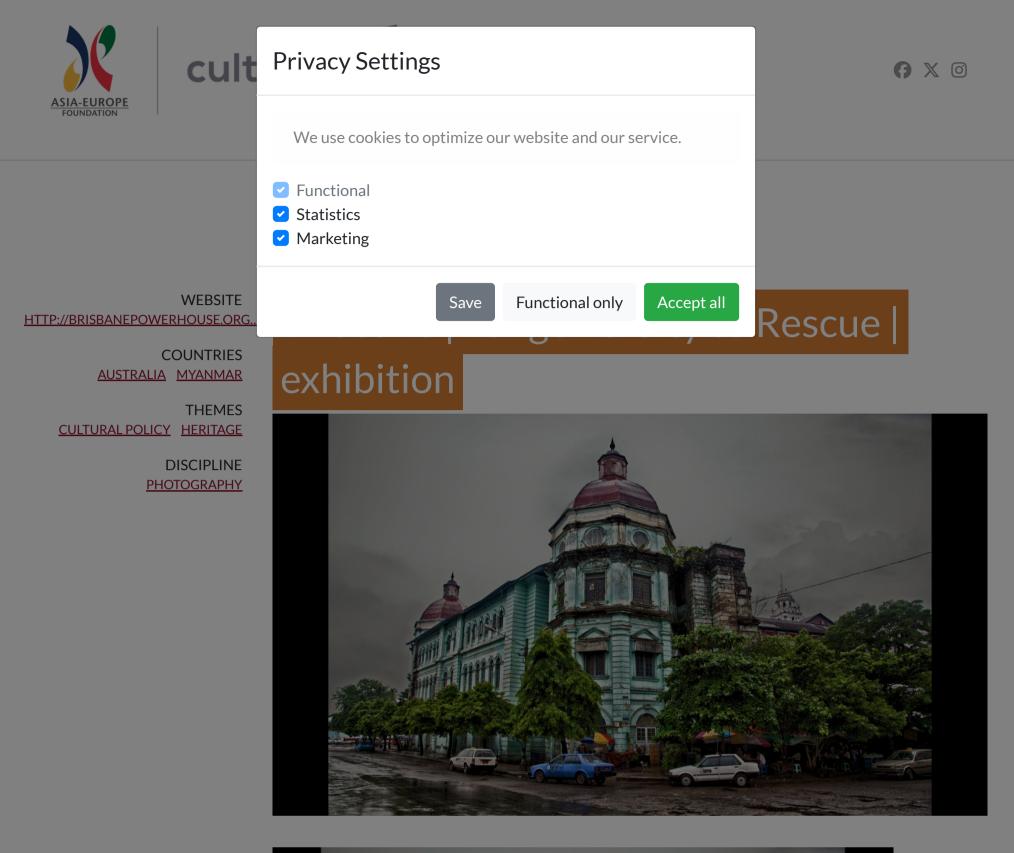

Brisbane

Powerhouse presents *Yangon (Rangoon) A City to Rescue.* The exhibition features a comprehensive suite of awe-inspiring images of Yangon's colonial buildings. **Senator Bob Carr, Australian Minister for Foreign Affairs**, will give an opening address on 22 August and the exhibition runs till 15 September. Photographers Jacques Maudy and Jimi Casaccia travelled to Yangon in 2012 to document the city's colonial buildings on film, in some cases sweet-talking guards and public officials to allow them access. The pair photographed 100 structures to prepare a set of dramatic images for a local landmark heritage conference. The exhibition includes images of the Secretariat building; the first images in 60 years since the building was sealed off to civilian access in 1947 after the assassination of Aung San, the father of Nobel Peace Price winner Aung San Suu Kyi. The photographers used filters and other effects in Photoshop to make the shots more visually arresting so officials would see the architectural treasures in a new way. The pair's work may now help to galvanise a movement to save Yangon's old buildings. In June 2012. Two photographers, Jacques Maudy & Jimi Casaccia volunteered to document the historical building of Yangon. The result is a stunning body of photographs and a 60 pages hard cover

## photo book.

Twenty one photographs selected among the 80+ of <u>the book "Yangon a City to Rescue"</u> will be displayed on the walls of the Brisbane Powerhouse from the 22 August until the 15th of September 2013.