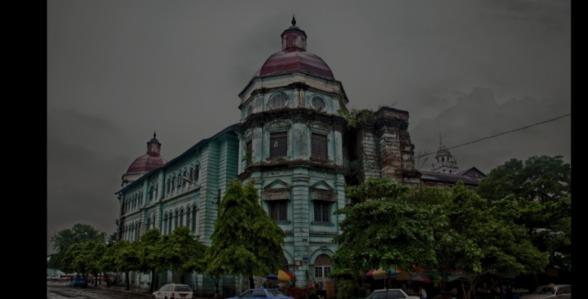

Brisbane

Powerhouse presents *Yangon (Rangoon) A City to Rescue.* The exhibition features a comprehensive suite of awe-inspiring images of Yangon's colonial buildings. **Senator Bob Carr, Australian Minister for Foreign Affairs**, will give an opening address on 22 August and the exhibition runs till 15 September. Photographers Jacques Maudy and Jimi Casaccia travelled to Yangon in 2012 to document the city's colonial buildings on film, in some cases sweet-talking guards and public officials to allow them access. The pair photographed 100 structures to prepare a set of dramatic images for a local landmark heritage conference. The exhibition includes images of the Secretariat building; the first images in 60 years since the building was sealed off to civilian access in 1947 after the assassination of Aung San, the father of Nobel Peace Price winner Aung San Suu Kyi. The photographers used filters and other effects in Photoshop to make the shots more visually arresting so officials would see the architectural treasures in a new way. The pair's work may now help to galvanise a movement to save Yangon's old buildings. In June 2012. Two photographers, Jacques Maudy & Jimi Casaccia volunteered to document the historical building of Yangon. The result is a stunning body of photographs and a 60 pages hard cover

## photo book.

Twenty one photographs selected among the 80+ of <u>the book "Yangon a City to Rescue"</u> will be displayed on the walls of the Brisbane Powerhouse from the 22 August until the 15th of September 2013.