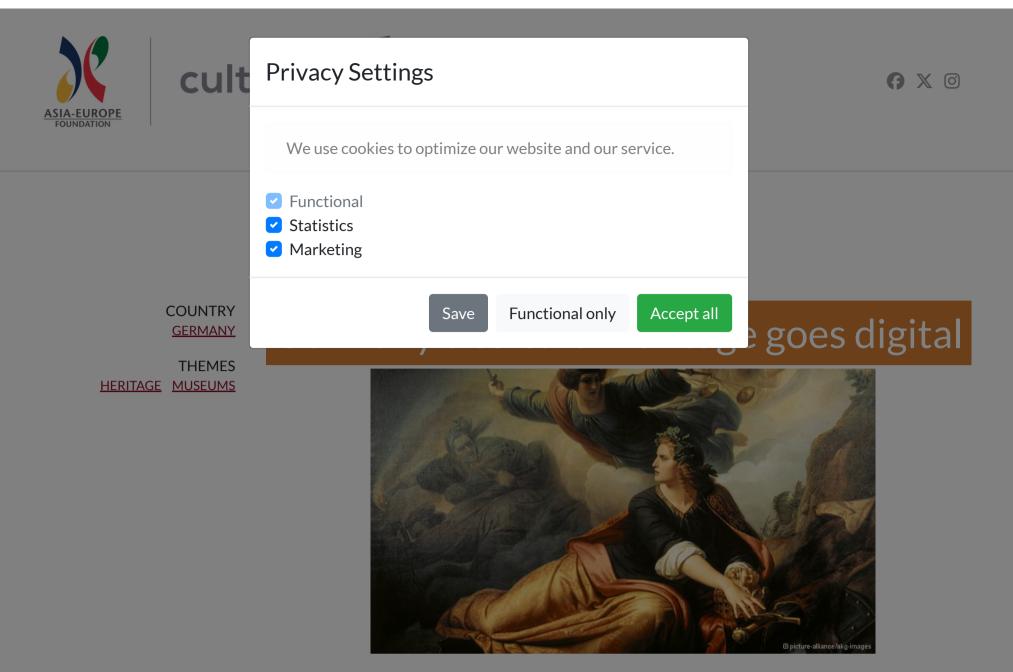

The <u>German Digital Library</u> has been launched in Berlin and aims to be a network of culture and research, a unique archive of the cultural consciousness of <u>Germany</u>.

*Everyone should have access to Germany's cultural heritage. That's the goal of a new multimedia portal, the German Digital Library. It encompasses sources from 1,800 cultural and academic institutions.* 

Currently in the trial phase, the new website, the Deutsche Digitale Bibliothek (DDB), or "German Digital Library," is set to be an online collection of knowledge like no other. The DBB constitutes another building block of the European online culture portal "Europeana," a single access point to millions of books, paintings, films, museum objects and archival records that have been digitized throughout Europe. <u>Read more</u> about the DBB project (Deutsche Welle) <u>Read more</u> about the DBB project (Goethe Institut) [Source] <u>culture360.org</u>