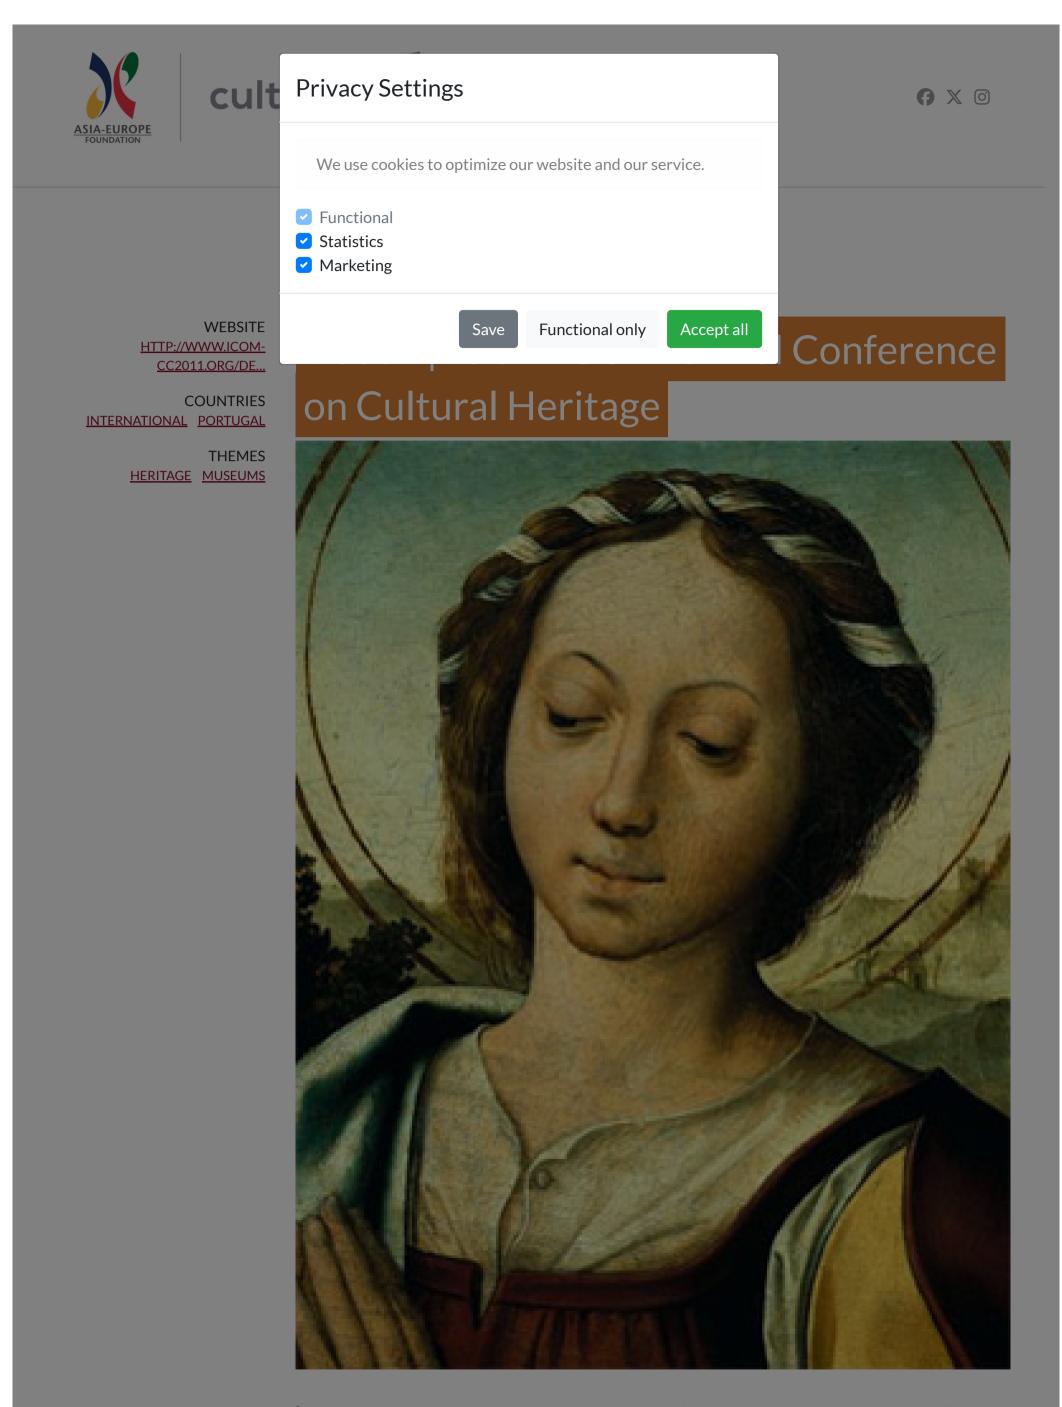

[caption id="attachment\_12031" align="alignright" width="282" caption="Pentecost, predella of St. Margaret, head detail 16th Century (1530-1535) ©IMC/MC "][/caption] The ICOM-CC Triennial 16th Conference takes place in Lisbon in September 19 to 23, 2011 on the theme of Cultural Heritage/Cultural Identity – The Role of Conservation. The conference theme aims to capture the recognition by communities or nations of the importance of affirming their cultural heritage in this era of globalisation as they evolve through contact and exchange with other cultures. Considering this trend, the conference will explore and compare different approaches regarding conservation policies and methods, as well as scientific methods for studying materials and technologies, in order to improve our understanding of the role of conservation in valuing heritage and its relationship to other areas such as sociology, economy, and politics, which are vital in ensuring the sustainability of communities. The ICOM-CC Triennial Conference in Lisbon will be an opportunity to share methods, studies and strategies to value individual cultural identities through heritage conservation by addressing topics such as: