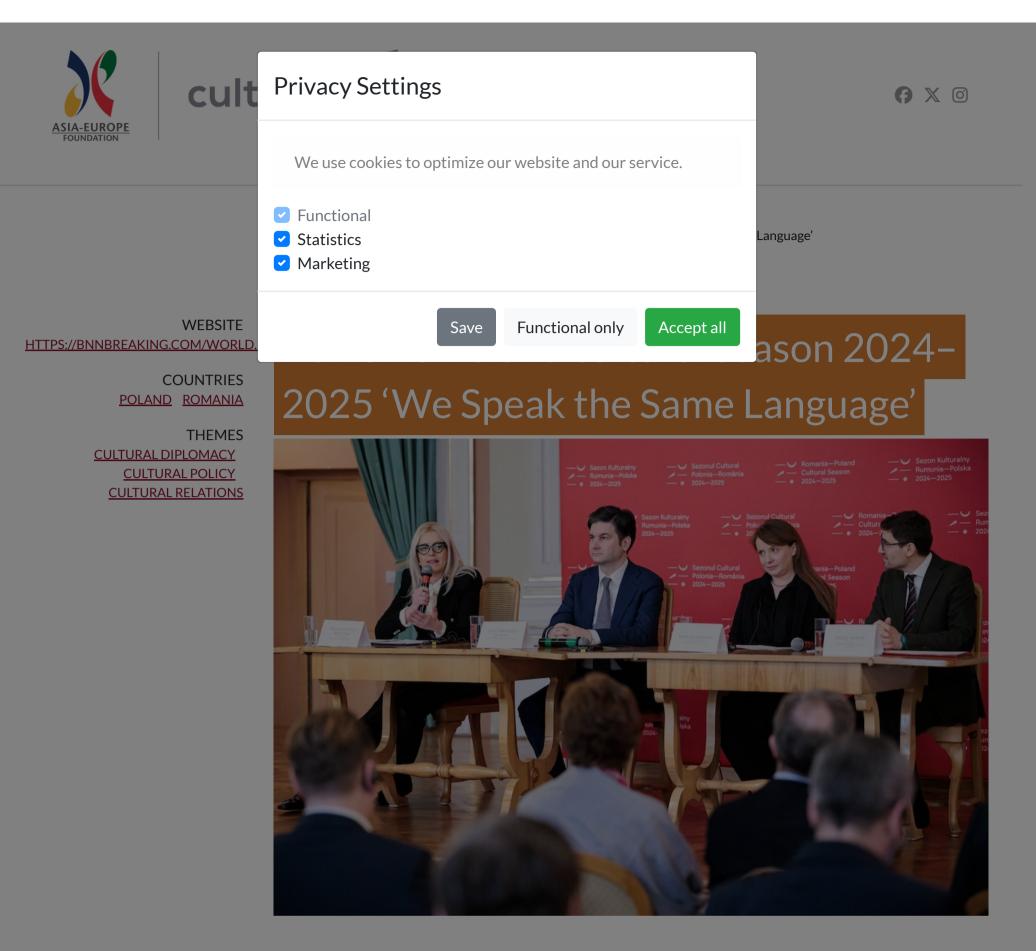

Romania and Poland inaugurate the first-ever bilateral cultural season, 'We Speak the Same Language', showcasing art's power to transcend boundaries.

On 3 March 2024, the **Romanian-Polish Solidarity Day** was celebrated for the first time, a day established by acts adopted by the Parliaments of the two countries. The cultural season was launched on this day and it will span 17 months, from **June 2024 to October 2025**, **featuring artistic endeavours across both countries**.

Romanian and Polish artists will come together to showcase their work through various **exhibitions, theatre festivals, music performances, and more**. Noteworthy events include the

International Theatre Festival in Sibiu and the Premiere Festival in Bydgoszcz, offering platforms for artists to collaborate and share their creative visions.

The cultural season aims not only to display the artistic traditions of each country, but also to encourage dialogue and exchange between Romanian and Polish communities. Officials from both nations emphasise the importance of this initiative in reinforcing the historic alliance and solidarity between Romania and Poland. The theme 'We Speak the Same Language' underscores the belief that despite linguistic differences, art and culture transcend boundaries, fostering a deeper connection between peoples.