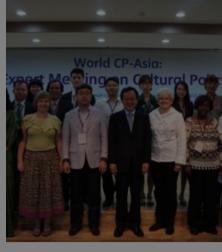

As part of *WorldCP*, a series of *Experts' Meetings on Cultural Policy* was launched in Seoul in July 2011 to facilitate multi-stakeholder dialogue on issues of mutual relevance in arts and culture for Asia and Europe. The inaugural meeting, hosted by the Ministry of Culture, Sports and Tourism, South Korea and the Korean National Commission for UNESCO, brought together a group of 20 policymakers, researchers and commentators from Asia, Australia and Europe.