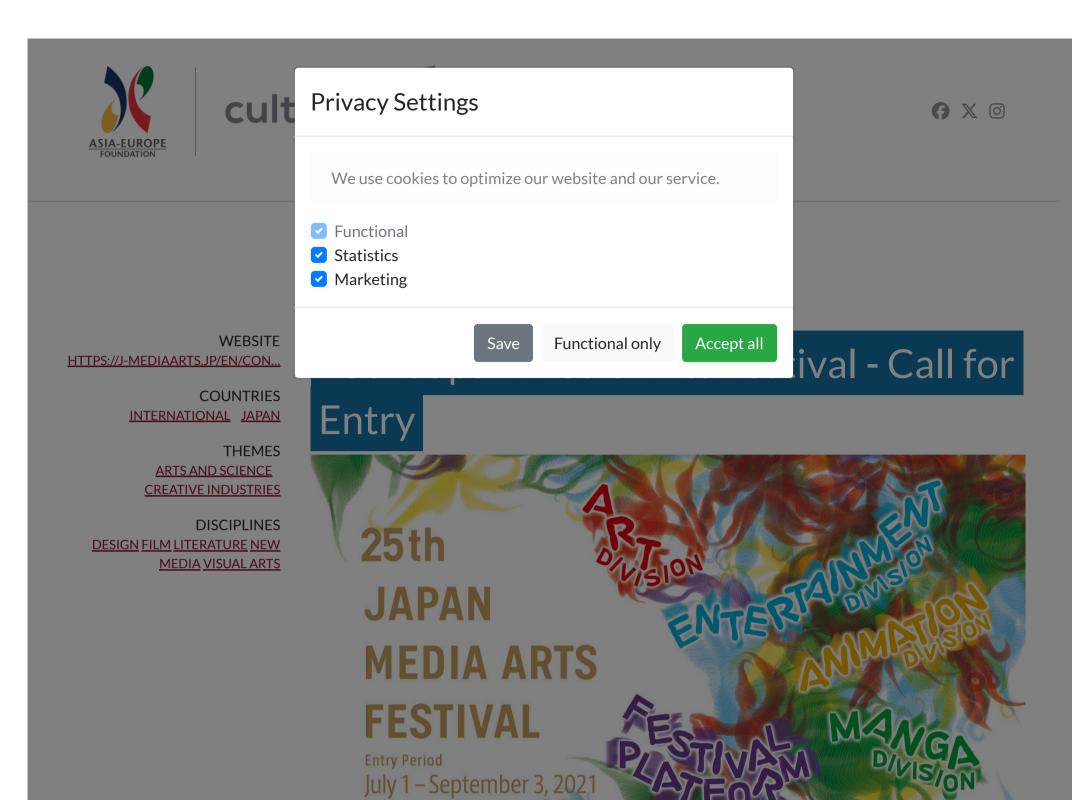

Entries for the 25th Japan Media Arts Festival are open. In addition to the four divisions: Art, Entertainment, Animation, and Manga, there will be an open call for Festival Platform Award, which is an award given to brilliant new exhibition plans using the specific characteristics of its venue (open to organizations presenting proposals in liaison with the Japan Media Arts Festival).

#### **Entry Period:**

Art, Entertainment, Animation, Manga Division / Festival Platform Award

Deadline: 3 September 2021 (18:00 Japan Standard Time)

Submission of entries is free of charge.

### **Art Division**

Interactive art, media installations, video works, video installations, graphic art (including photographs), internet art, media performances, etc

## **Entertainment Division**

Games (video games, online games, etc.), video/sound works, spatial representation (including special effects videos and directions, performances), products (products utilizing media technologies, R&D devices, etc.), websites, applications, etc.

### **Animation Division**

Animated feature films, animated short films (including opening videos, ending videos, etc.), animated TV series, videos for streaming, etc.

# Manga Division

Comics published in a book form, comics published in a magazine (including works still being serialized), comics published online (for computer or mobile devices), self-published comics, etc.