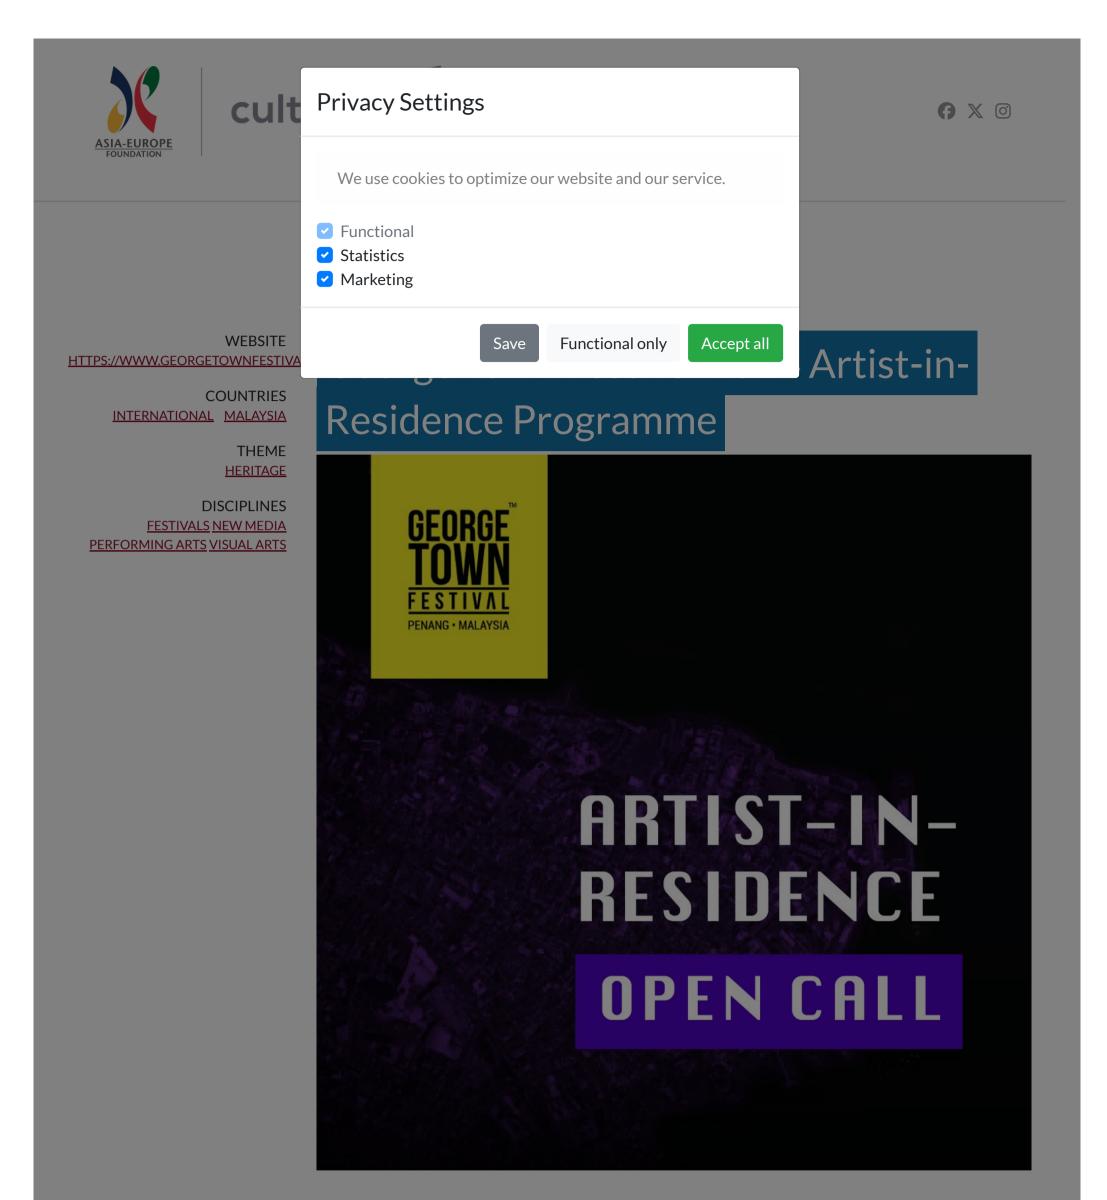

George Town Festival (GTF) 2024 is calling for applications from artists from any creative discipline to participate in a unique one- to three-month residency programme in George Town, Malaysia, between 15 March and 15 June 2024.

The residency offers artists a dynamic and culturally vibrant environment to delve into their artistic practice, make meaningful connections with the local community, and **respond to the festival's overarching theme: "Here and Now".** Artists will have the opportunity to connect with local creatives, interact with the local community, and immerse themselves in the rich heritage and contemporary heart of George Town, **creating works inspired by the unique surroundings.** 

Selected artists will be included in the George Town Festival programme, 19–28 July 2024. First beginning as a series of arts and cultural events that celebrated George Town's inscription as a UNESCO World Heritage Site in 2008, George Town Festival now takes place every July, sharing the same month with George Town World Heritage Day.

# What is provided?

- Accommodation
- Studio/Workspace
- Monthly residency allowance of 1,500 MYR
- Artist/Creation fee 5,000 MYR
- Production fees ranging from 10,000–20,000 MYR
- Weekly transport to the nearby supermarket, if required
- Arrival and departure transfer between Penang International Airport and the residency area

### GTF 2024 application guidelines

Deadline: 11 February 2024