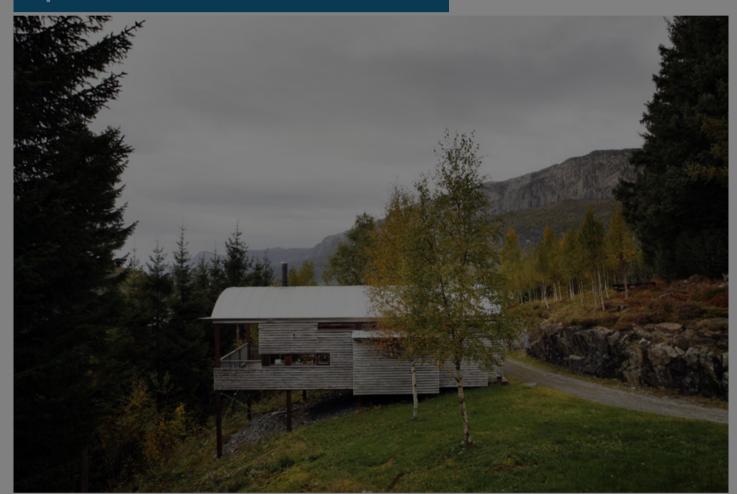

Nordic Artists' Centre Dale is situated in the village of Dale, the administrative centre of the Fjaler municipality on the West Coast of Norway.

Residency periods are 2 or 3 months.

The centre has **five private residencies of various sizes for the selected artists**, and five identical north-lit studios, each 50 m<sup>2</sup>.

Artists' houses are fully equipped, and provided with wireless internet access.