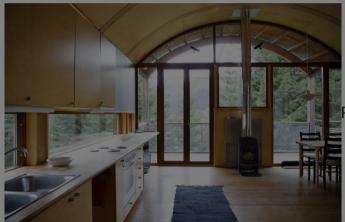

Residency periods are 2 or 3 months.

The centre has **five private residencies of various sizes for the selected artists**, and five identical north-lit studios, each 50 m<sup>2</sup>.

Artists' houses are fully equipped, and provided with wireless internet access.