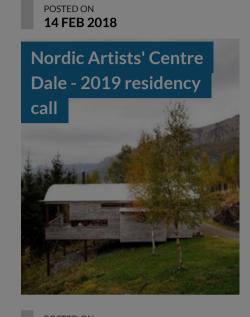

#### air-2018-en-750x485

NORDISK KUNSTNARSENTER DALE - the Nordic Artists Centre Dale in Norway announces the OPEN CALL ARTIST-IN-RESIDENCE 2018. Professional visual artists, designers and architects are eligible to apply for a residency of two or three months duration in 2018. Curators are eligible to apply for a one month residence in 2018.

#### WHERE ARE WE

NKD is located just north of Sognefjorden, on the westcoast of Norway. It lies in a rather remote area, literally in the middle of nature. Dale is a typical small fjord community with a few shops and a small café. The nearest town, Førde is one hour away by bus. Bergen, the nearest city is three hours away by bus and boat.