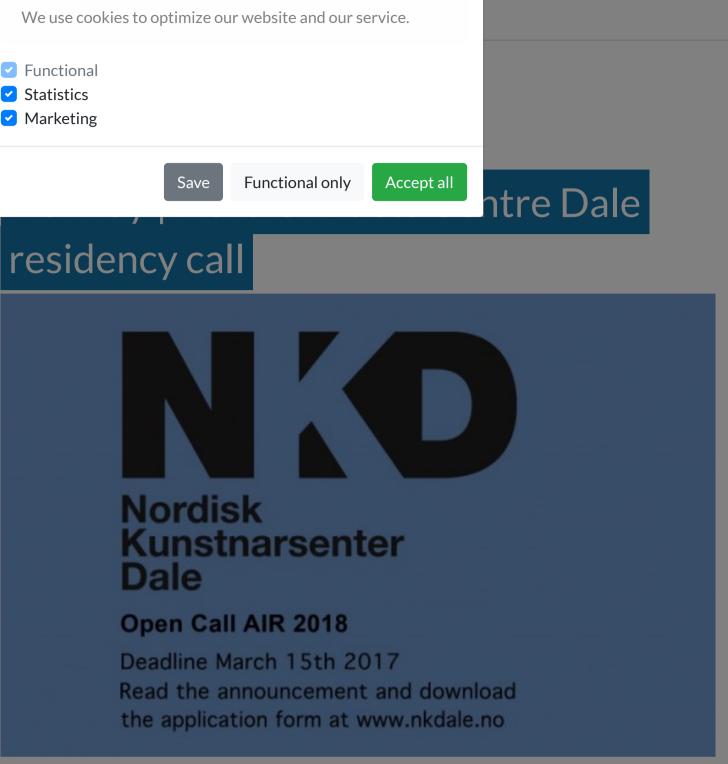

#### air-2018-en-750x485

NORDISK KUNSTNARSENTER DALE - the Nordic Artists Centre Dale in Norway announces the OPEN CALL ARTIST-IN-RESIDENCE 2018. Professional visual artists, designers and architects are eligible to apply for a residency of two or three months duration in 2018. Curators are eligible to apply for a one month residence in 2018.

# **APPLICATION DEADLINE: MARCH 15th, 2017**