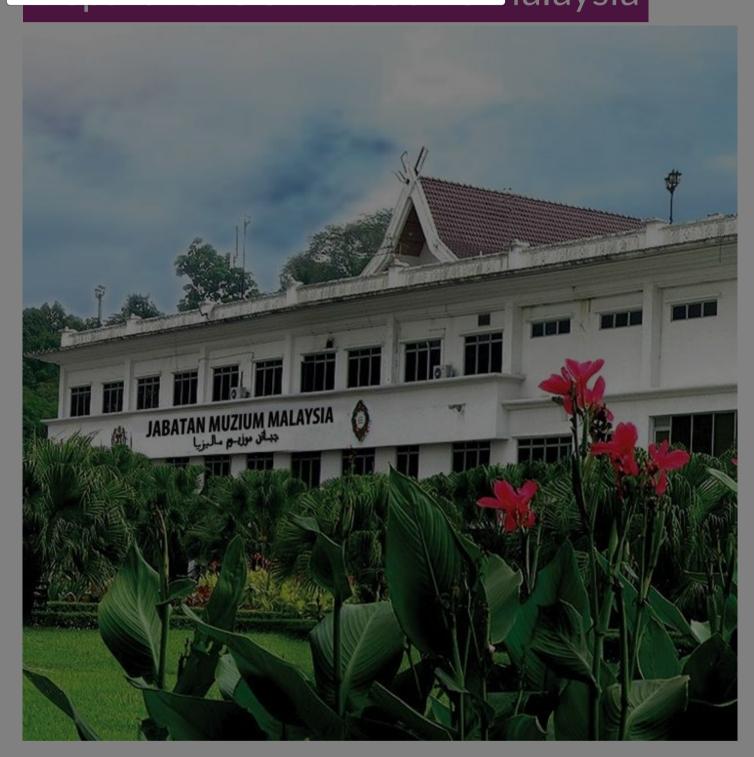

## **Privacy Settings**

We use cookies to optimize our website and our service.

- Functional
- Statistics
- Marketing

WEBSITE HTTP://WWW.JMM.GOV.MY

COUNTRY MALAYSIA

cult

THEME MUSEUMS

Save Functional only Accept all 1alaysia

The Department of Museums Malaysia – Jabatan Muzium Malaysia (JMM) is responsible for preserving, conserving and disseminating knowledge about the country's historical, cultural and natural heritage in order to create awareness among the people of the country's rich heritage of history, multiracial cultures and natural environment to create a harmonious society with high moral standard and to assist the government in promoting and developing the tourism industry.