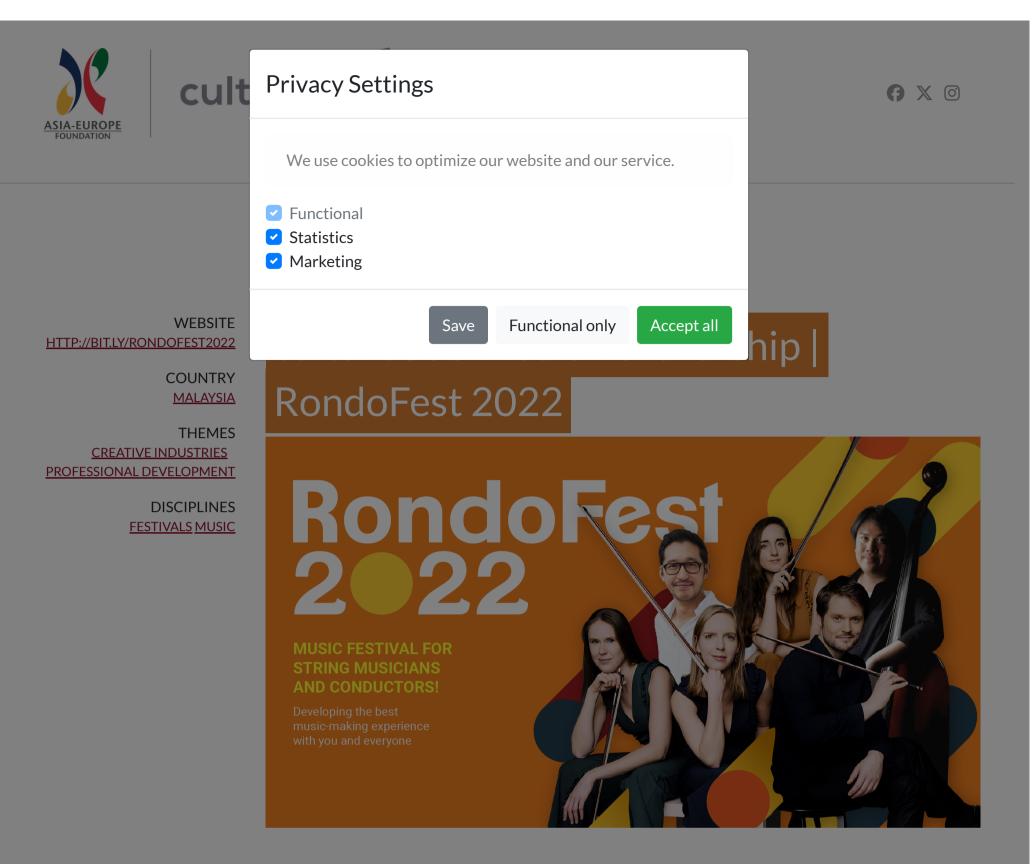

culture 360. ASEF. org is delighted to be the media partner of **RondoFest 2022**, which will take place from 6th to 9th September in the Performing Arts Centre of Penang, Malaysia.

For the first time ever, join string players across Malaysia at the RondoFest 2022. The festival features 4 days of lessons, workshops, masterclasses and concerts with internationally renowned artists. Interact, be inspired and indulge in the festival of collaborative musicmaking alongside accomplished musicians. Come and catch them live in Penang and experience learning at the highest level.

Participants will have the opportunities to achieve a more comprehensive musical skill. They will also have the chance to perform alongside world-class faculties at the Closing Gala, which will mark the end of the festival.

## **Artist Faculty**

- Conducting: Jason Lai, YST Conservatory of Music, Singapore
- Violin: Judith van Driel, Dudok Quartet, Amsterdam
- Violin: Marleen Wester, Dudok Quartet, Amsterdam
- Viola: Marie-Louise De Jong, Dudok Quartet, Amsterdam
- Cello: David Faber, Dudok Quartet, Amsterdam
- Double Bass: Sukol Sirisak, Rangsit University, Thailand

For more information regarding the festival visit: <a href="http://bit.ly/rondofest2022">http://bit.ly/rondofest2022</a>

ASEF culture360 is delighted to be the Media Partner of *RondoFest 2022*. For more updates on culture 360 Media Partnerships events, follow us on Instagram.